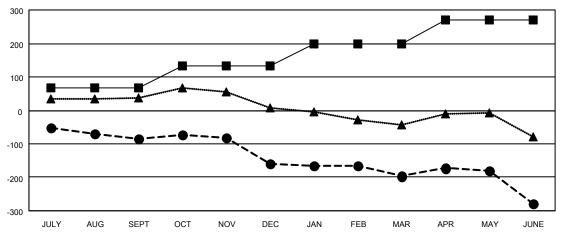

| Members               |       |                      |                         |                                                    |  |  |  |  |  |
|-----------------------|-------|----------------------|-------------------------|----------------------------------------------------|--|--|--|--|--|
| RESULTS FOR 2022-2023 |       |                      |                         |                                                    |  |  |  |  |  |
| QUARTER               | МЕМВЕ | R GROWTH NET<br>GOAL | MEMBER GROWTH<br>ACTUAL | DROPPED<br>MEMBERS ACTUAL<br>(including transfers) |  |  |  |  |  |
| JULY/AUG/SEPT         |       | 66                   | 75                      | 152                                                |  |  |  |  |  |
| OCT/NOV/DEC           |       | 66                   | 115                     | 176                                                |  |  |  |  |  |
| JAN/FEB/MAR           |       | 67                   | 106                     | 132                                                |  |  |  |  |  |
| APR/MAY/JUNE          |       | 71                   | 117                     | 185                                                |  |  |  |  |  |

## GOALS AND ACTUAL MEMBERS CUMULATIVE

■- MEMBER GROWTH NET GOAL

- MEMBER GROWTH ACTUAL

▲ - LAST YEAR MEMBERSHIP ACTUAL

| DROPPED CLUBS: 8 |     | 97 CLUBS OF 195 ADDED 1 OR<br>MORE NEW MEMBERS | GENDER DISTRIBUTION       |                |
|------------------|-----|------------------------------------------------|---------------------------|----------------|
|                  |     |                                                | MALE                      | 2,352 (60.02%) |
|                  |     |                                                | FEMALE                    | 1,567 (39.98%) |
| DROPPED MEMBERS  |     |                                                | NON BINARY                | 0 (0.00%)      |
| DECEASED         | 76  |                                                | PREFER NOT TO ANSWER      | 0 (0.00%)      |
| CLUB CANCELLED   | 30  |                                                | TOTAL FAMILY UNIT MEMBERS | 067            |
| OTHER            | 539 | CLICK HERE FOR CUMULATIVE                      | TOTAL FAMILY UNIT MEMBERS | 867            |
| TOTAL            | 645 | MEMBERSHIP DATA                                | FAMILY MEMBERS PAYING HAL | F 442          |