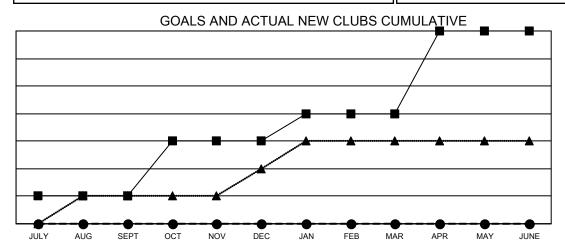

## Multiple District 12

LOCATION: TENNESSEE

| Clubs                 |               |           |               |  |  |  |  |  |
|-----------------------|---------------|-----------|---------------|--|--|--|--|--|
| RESULTS FOR 2022-2023 |               |           |               |  |  |  |  |  |
| QUARTER               | NEW CLUB GOAL | NEW CLUBS | DROPPED CLUBS |  |  |  |  |  |
| JULY/AUG/SEPT         | 1             | 0         | 0             |  |  |  |  |  |
| OCT/NOV/DEC           | 2             | 0         | 2             |  |  |  |  |  |
| JAN/FEB/MAR           | 1             | 0         | 3             |  |  |  |  |  |
| APR/MAY/JUNE          | 3             | 0         | 3             |  |  |  |  |  |

- CURRENT YEAR GOALS FOR NEW CLUBS

- ■ - CURRENT YEAR ACTUAL NEW CLUBS

▲ - LAST YEAR ACTUAL NEW CLUBS